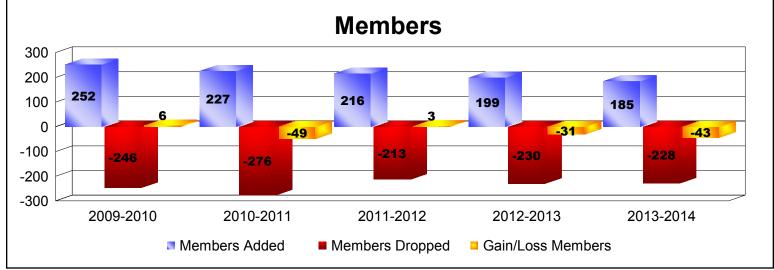

District 201Q4 As of June 2014 Cumulative

| Year      | New<br>Clubs | Dropped<br>Clubs | Gain/<br>Loss<br>Clubs | New<br>Members | Charter<br>Members | Reinstate<br>Members | Transfer<br>Members | Total<br>Member<br>Added | Total<br>Members<br>Dropped | Gain/<br>Loss<br>Members |
|-----------|--------------|------------------|------------------------|----------------|--------------------|----------------------|---------------------|--------------------------|-----------------------------|--------------------------|
| 2009-2010 | 1            | 0                | 1                      | 167            | 29                 | 17                   | 39                  | 252                      | -246                        | 6                        |
| 2010-2011 | 0            | -2               | -2                     | 194            | 0                  | 11                   | 22                  | 227                      | -276                        | -49                      |
| 2011-2012 | 0            | -2               | -2                     | 191            | 0                  | 5                    | 20                  | 216                      | -213                        | 3                        |
| 2012-2013 | 0            | 0                | 0                      | 179            | 1                  | 5                    | 14                  | 199                      | -230                        | -31                      |
| 2013-2014 | 0            | -3               | -3                     | 146            | 0                  | 14                   | 25                  | 185                      | -228                        | -43                      |
| Average   | 0            | -1               | -1                     | 175            | 6                  | 10                   | 24                  | 216                      | -239                        | -23                      |