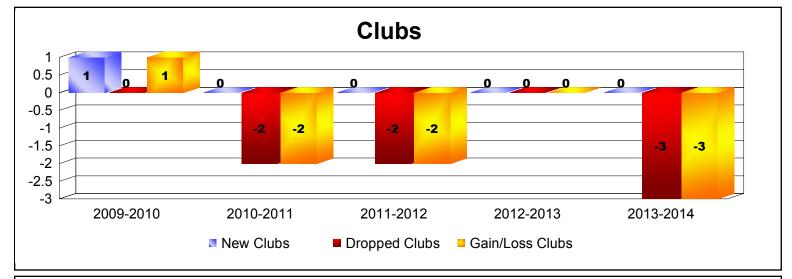

District 201Q4 As of June 2014 Cumulative

| Year      | New<br>Clubs | Dropped<br>Clubs | Gain/<br>Loss<br>Clubs | New<br>Members | Charter<br>Members | Reinstate<br>Members | Transfer<br>Members | Total<br>Member<br>Added | Total<br>Members<br>Dropped | Gain/<br>Loss<br>Members |
|-----------|--------------|------------------|------------------------|----------------|--------------------|----------------------|---------------------|--------------------------|-----------------------------|--------------------------|
| 2009-2010 | 1            | 0                | 1                      | 167            | 29                 | 17                   | 39                  | 252                      | -246                        | 6                        |
| 2010-2011 | 0            | -2               | -2                     | 194            | 0                  | 11                   | 22                  | 227                      | -276                        | -49                      |
| 2011-2012 | 0            | -2               | -2                     | 191            | 0                  | 5                    | 20                  | 216                      | -213                        | 3                        |
| 2012-2013 | 0            | 0                | 0                      | 179            | 1                  | 5                    | 14                  | 199                      | -230                        | -31                      |
| 2013-2014 | 0            | -3               | -3                     | 146            | 0                  | 14                   | 25                  | 185                      | -228                        | -43                      |
| Average   | 0            | -1               | -1                     | 175            | 6                  | 10                   | 24                  | 216                      | -239                        | -23                      |